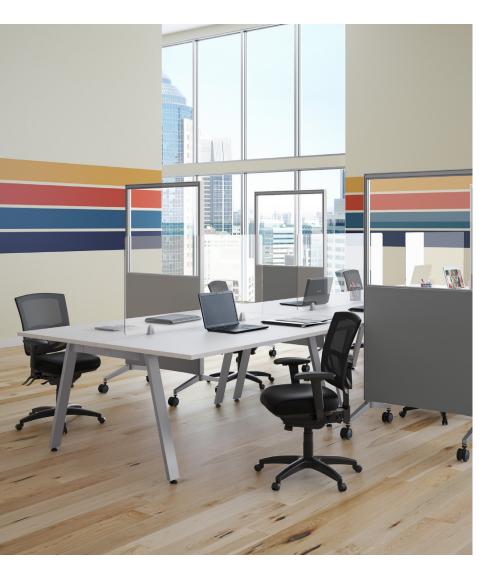

When desk mounted panels aren't quite what you need, these mobile floor screens can be used for separation and privacy. They help to break up a room, while being useful and decorative.

### **MOBILE ACRYLIC/LAMINATE FEATURES**

- Adds separation, while still being able to visually communicate with co-workers
- Half clear acrylic/half charcoal laminate
- Includes locking casters and glides
- 36"W x 63"H