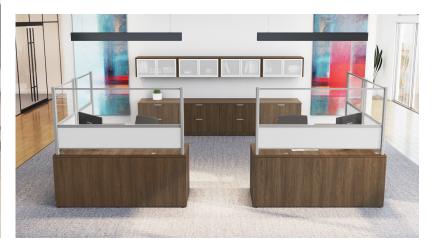

Keep up physical distancing protocols around your workspaces with this clear acrylic desk mount panel. It's 24" high, and is available in widths ranging from 24"-72". It easily installs into the desk mounts (shown below) to sit on top of the desks. Available in clear acrylic.

When desk mounted panels aren't quite what you need, these mobile floor screens can be used for separation and privacy. They help to break up a room, while being useful and decorative.