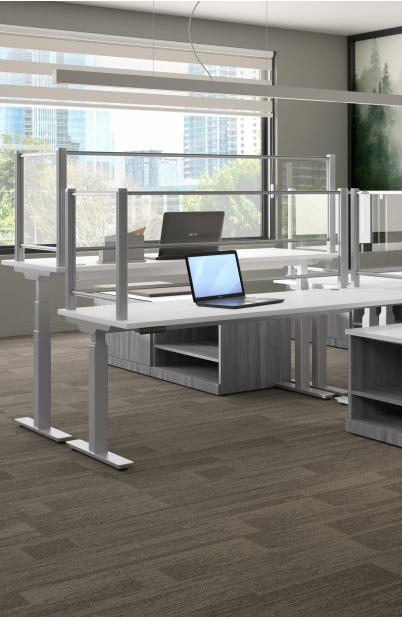

**Borders Panels** can be retrofitted to most laminate work stations in a manner that allows you to protect your workspace the way you want. Whether you choose 24" or 36" high panels, Borders has a solution that will work for you throughout these difficult times.

### **FEATURES**

- 24" high clear acrylic (20" panel/raised 4" from worksurface)
- Works with either 24" high or 36" high posts
- When using 36" high posts, can mix and match with frosted acrylic or fabric panels
- 3 different mounting options

Keep up physical distancing protocols around your workspaces with this clear acrylic desk mount panel. It's 24" high, and is available in widths ranging from 24"-72". It easily installs into the desk mounts (shown below) to sit on top of the desks. Available in clear acrylic.