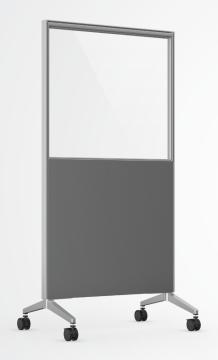

When desk mounted panels aren't quite what you need, these mobile floor screens can be used for separation and privacy. They help to break up a room, while being useful and decorative.

### **MOBILE WHITEBOARD FEATURES**

- Full length panels can be free standing or joined
- Magnetic whiteboard
- Includes locking casters and glides
- 33"W x 66"H
- Optional ganging hardware

| British Columbia |                  |                  | Alberta          | Saskatchewan     | Ontario          | Ontario          |  |
|------------------|------------------|------------------|------------------|------------------|------------------|------------------|--|
| Abbotsford       | Kelowna          | Vancouver        | Calgary          | Saskatoon        | Brampton         | Markham          |  |
| рн: 604.859.3443 | рн: 250.862.2688 | рн: 604.255.9200 | рн:403.735.0559  | рн: 306.384.8870 | рн: 905.457.8484 | рн: 905.752.8889 |  |
| Burnaby          | Langley          |                  | Edmonton         | Regina           | Burlington       |                  |  |
| рн: 604.255.9200 | рн: 604.530.3433 |                  | рн: 780.482.7444 | рн:306.525.8818  | рн: 905.333.9999 |                  |  |