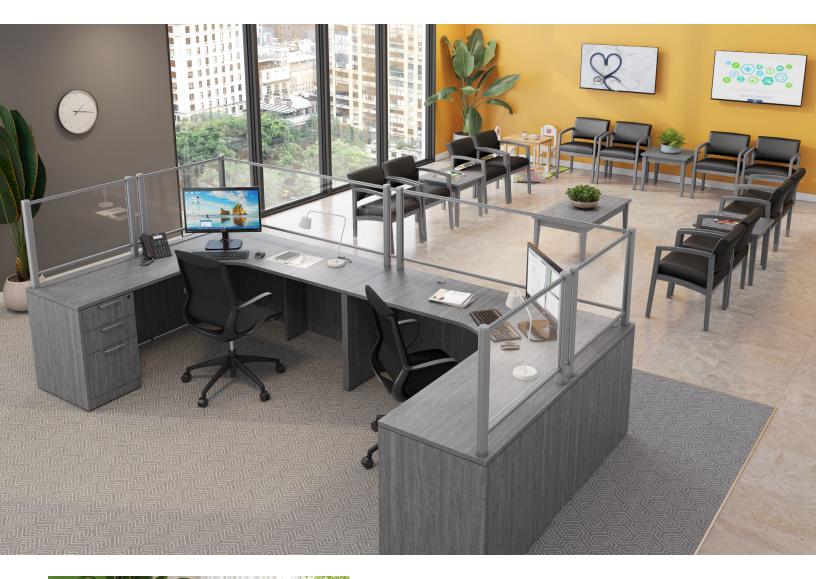

Keep up physical distancing protocols around your workspaces with this clear acrylic desk mount panel. It's 24" high, and is available in widths ranging from 24"-72". It easily installs into the desk mounts (shown below) to sit on top of the desks. Available in clear acrylic.

When desk mounted panels aren't quite what you need, these mobile floor screens can be used for separation and privacy. They help to break up a room, while being useful and decorative.