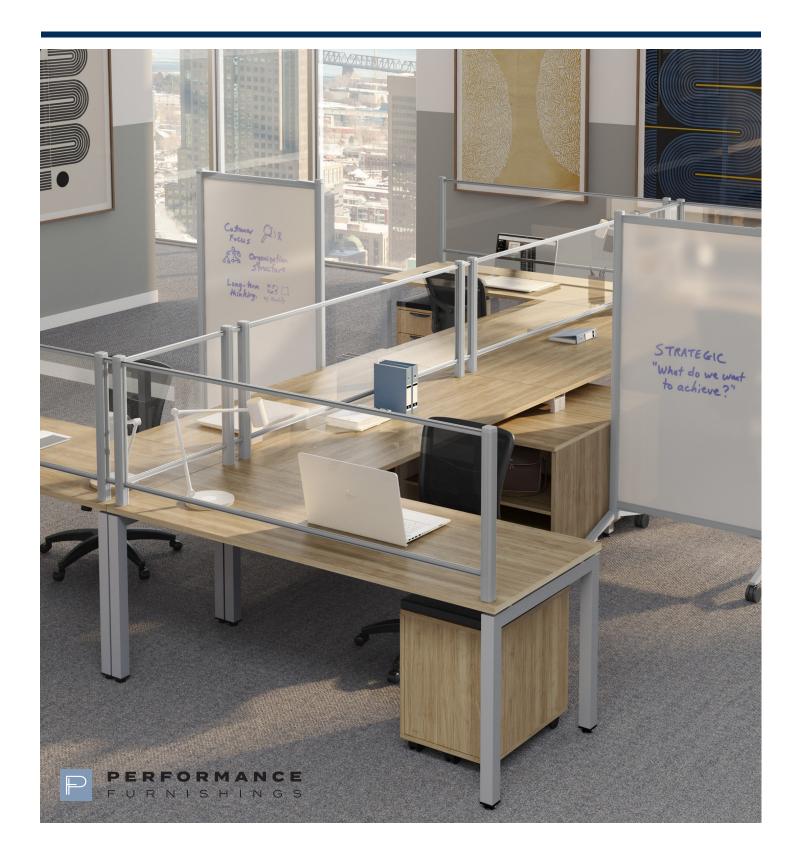

**Borders Panels** can be retrofitted to most laminate work stations in a manner that allows you to protect your workspace the way you want. Whether you choose 24" or 36" high panels, Borders has a solution that will work for you throughout these difficult times.

### **FEATURES**

- 24" high clear acrylic (20" panel/raised 4" from worksurface)
- Works with either 24" high or 36" high posts
- When using 36" high posts, can mix and match with frosted acrylic or fabric panels
- 3 different mounting options

Keep up physical distancing protocols around your workspaces with this clear acrylic desk mount panel. It's 24" high, and is available in widths ranging from 24"-72". It easily installs into the desk mounts (shown below) to sit on top of the desks. Available in clear acrylic.

When desk mounted panels aren't quite what you need, these mobile floor screens can be used for separation and privacy. They help to break up a room, while being useful and decorative.