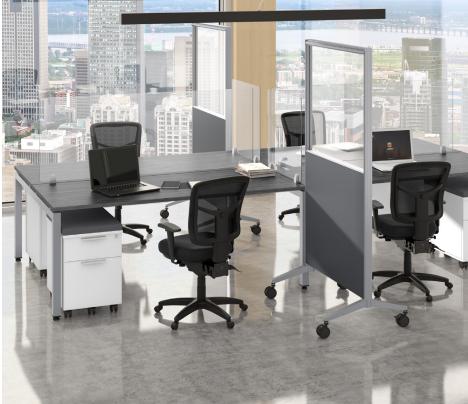

When desk mounted panels aren't quite what you need, these mobile floor screens can be used for separation and privacy. They help to break up a room, while being useful and decorative.

### **MOBILE ACRYLIC/LAMINATE FEATURES**

- Adds separation, while still being able to visually communicate with co-workers
- Half clear acrylic/half charcoal laminate
- Includes locking casters and glides
- 36"W x 63"H