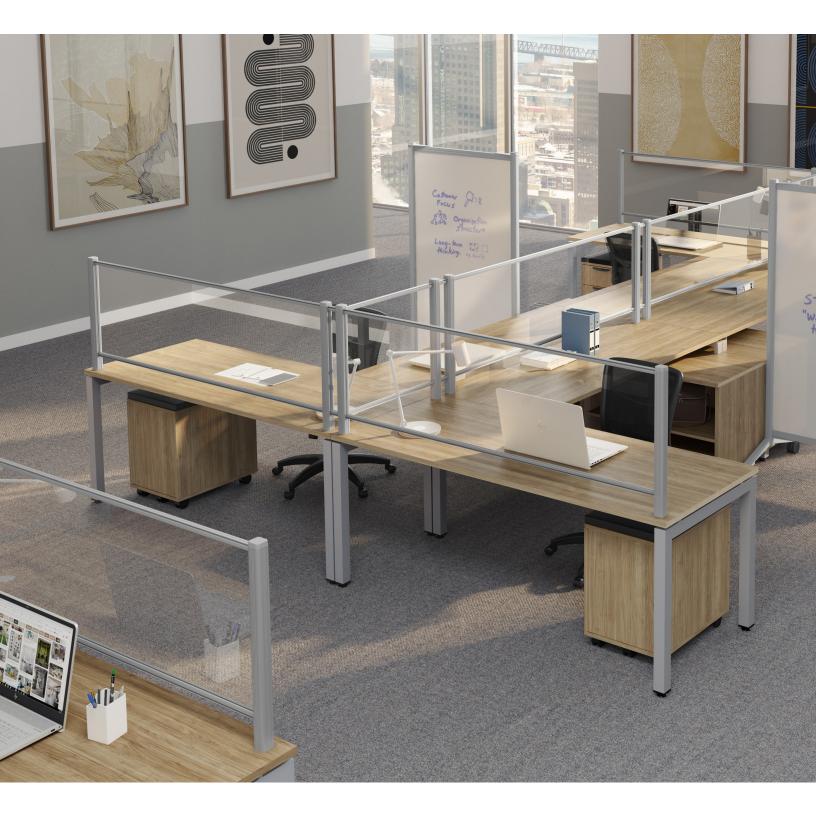

**Borders Panels** can be retrofitted to most laminate work stations in a manner that allows you to protect your workspace the way you want. Whether you choose 24" or 36" high panels, Borders has a solution that will work for you throughout these difficult times.

### **FEATURES**

- 24" high clear acrylic (20" panel/raised 4" from worksurface)
- Works with either 24" high or 36" high posts
- When using 36" high posts, can mix and match with frosted acrylic or fabric panels
- 3 different mounting options

Keep up physical distancing protocols around your workspaces with this clear acrylic desk mount panel. It's 24" high, and is available in widths ranging from 24"-72". It easily installs into the desk mounts (shown below) to sit on top of the desks. Available in clear acrylic.