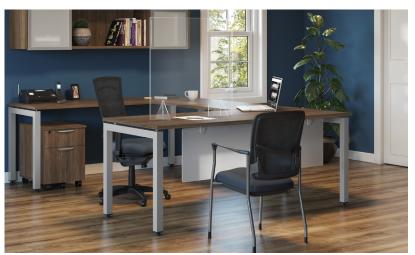

Keep up physical distancing protocols around your workspaces with this clear acrylic desk mount panel. It's 24" high, and is available in widths ranging from 24"-72". It easily installs into the desk mounts (shown below) to sit on top of the desks. Available in clear acrylic.