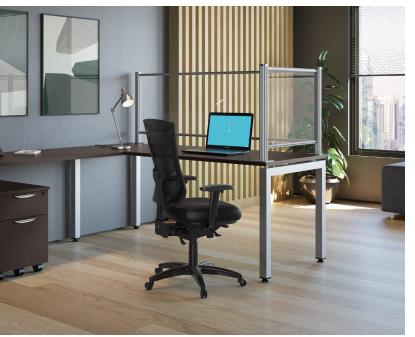

**Borders Panels** can be retrofitted to most laminate work stations in a manner that allows you to protect your workspace the way you want. Whether you choose 24" or 36" high panels, Borders has a solution that will work for you throughout these difficult times.

### **FEATURES**

- 24" high clear acrylic (20" panel/raised 4" from worksurface)
- Works with either 24" high or 36" high posts
- When using 36" high posts, can mix and match with frosted acrylic or fabric panels
- 3 different mounting options

Keep up physical distancing protocols around your workspaces with this clear acrylic desk mount panel. It's 24" high, and is available in widths ranging from 24"-72". It easily installs into the desk mounts (shown below) to sit on top of the desks. Available in clear acrylic.