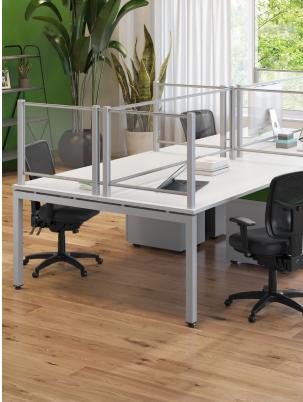

**Borders Panels** can be retrofitted to most laminate work stations in a manner that allows you to protect your workspace the way you want. Whether you choose 24" or 36" high panels, Borders has a solution that will work for you throughout these difficult times.

### **FEATURES**

- 24" high clear acrylic (20" panel/raised 4" from worksurface)
- Works with either 24" high or 36" high posts
- When using 36" high posts, can mix and match with frosted acrylic or fabric panels
- 3 different mounting options

Keep up physical distancing protocols around your workspaces with this clear acrylic desk mount panel. It's 24" high, and is available in widths ranging from 24"-72". It easily installs into the desk mounts (shown below) to sit on top of the desks. Available in clear acrylic.