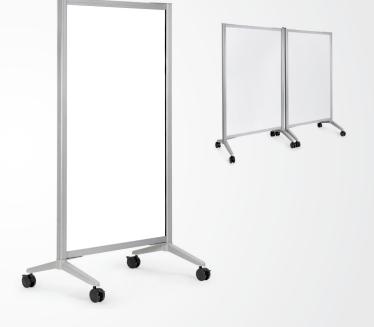

### **MOBILE WHITEBOARD FEATURES**

- Full length panels can be free standing or joined
- Magnetic whiteboard
- Includes locking casters and glides
- 33"W x 66"H
- Optional ganging hardware

| British Columbia |                  |                  | Alberta          | Saskatchewan     | Ontario          | Ontario          |  |
|------------------|------------------|------------------|------------------|------------------|------------------|------------------|--|
| Abbotsford       | Kelowna          | Vancouver        | Calgary          | Saskatoon        | Brampton         | Markham          |  |
| рн: 604.859.3443 | рн: 250.862.2688 | рн: 604.255.9200 | рн:403.735.0559  | рн: 306.384.8870 | рн: 905.457.8484 | рн: 905.752.8889 |  |
| Burnaby          | Langley          |                  | Edmonton         | Regina           | Burlington       |                  |  |
| рн: 604.255.9200 | рн: 604.530.3433 |                  | рн: 780.482.7444 | рн:306.525.8818  | рн: 905.333.9999 |                  |  |