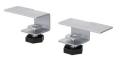

### **HARDWARE OPTIONS**

Borders Post Clamp (2 Per Package)

Borders Post Plate Mount (1 Per Package)

Borders Desktop Screw In Option

Protect your workspace with our free-standing, movable, clear acrylic panel.  $30"H\ x\ 30"W$ , includes pass-through. Comes ready to assemble.