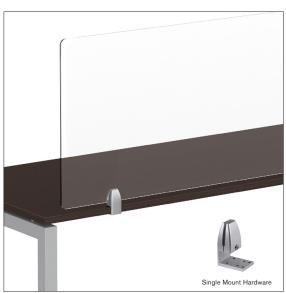

**Borders Panels** can be retrofitted to most laminate work stations in a manner that allows you to protect your workspace the way you want. Whether you choose 24" or 36" high panels, Borders has a solution that will work for you throughout these difficult times.

### **FEATURES**

- 24" high clear acrylic (20" panel/raised 4" from worksurface)
- Works with either 24" high or 36" high posts
- When using 36" high posts, can mix and match with frosted acrylic or fabric panels
- 3 different mounting options

### **HARDWARE OPTIONS**

Borders Post Clamp (2 Per Package)

Borders Post Plate Mount (1 Per Package)

Borders Desktop Screw In Option

Protect your workspace with our free-standing, movable, clear acrylic panel.  $30"H\ x\ 30"W$ , includes pass-through. Comes ready to assemble.