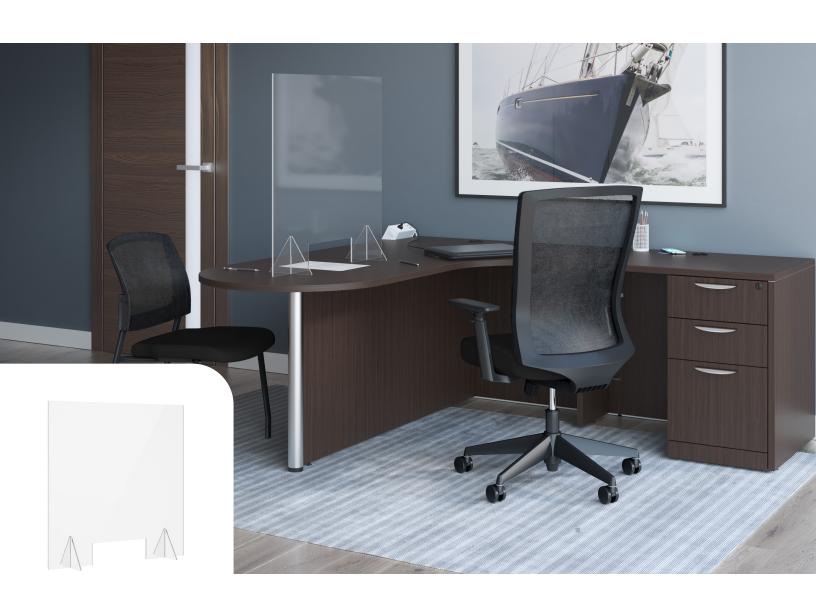

**Borders Panels** can be retrofitted to most laminate work stations in a manner that allows you to protect your workspace the way you want. Whether you choose 24" or 36" high panels, Borders has a solution that will work for you throughout these difficult times.

### **FEATURES**

- 24" high clear acrylic (20" panel/raised 4" from worksurface)
- Works with either 24" high or 36" high posts
- When using 36" high posts, can mix and match with frosted acrylic or fabric panels
- 3 different mounting options

### **HARDWARE OPTIONS**

Borders Post Clamp (2 Per Package)

Borders Post Plate Mount (1 Per Package)

Borders Desktop Screw In Option

Protect your workspace with our free-standing, movable, clear acrylic panel.  $30"H\ x\ 30"W$ , includes pass-through. Comes ready to assemble.

Keep up physical distancing protocols around your workspaces with this clear acrylic desk mount panel. It's 24" high, and is available in widths ranging from 24"-72". It easily installs into the desk mounts (shown below) to sit on top of the desks. Available in clear acrylic.