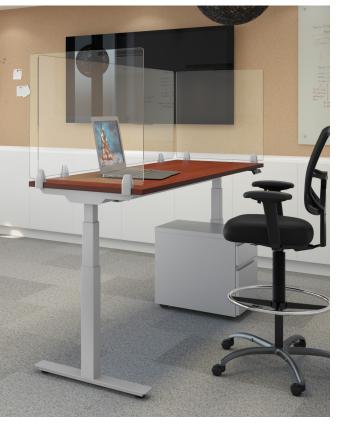

Keep up physical distancing protocols around your workspaces with this clear acrylic desk mount panel. It's 24" high, and is available in widths ranging from 24"-72". It easily installs into the desk mounts (shown below) to sit on top of the desks. Available in clear acrylic.