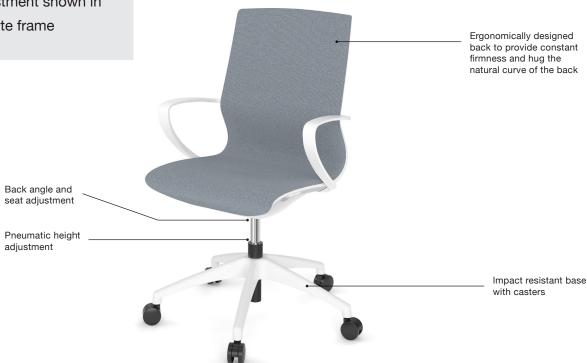

## Model No. 20621

Maric Seating with Self Balance Tilt Seat & Height Adjustment shown in Blue fabric with White frame

### **Functions**

- · Pneumatic height adjustment
- 360 degree swivel
- · Swivel and tilt control