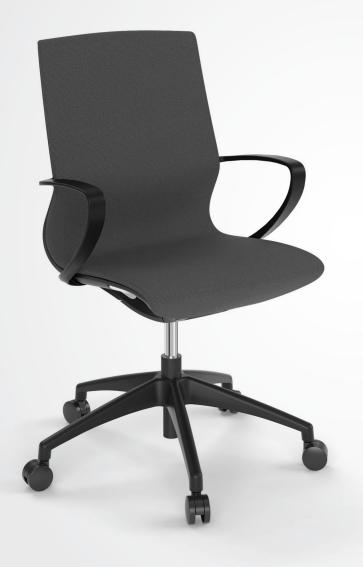

# Model No. 20621

Maric Seating with Self Balance Tilt Seat & Height Adjustment shown in Charcoal Mesh with Black frame.