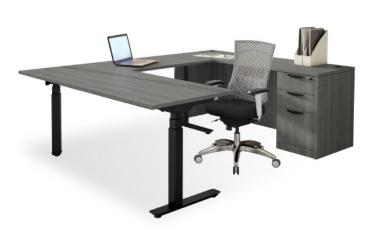

# **Enhance Height Adjustable Standing Desk**

Model No. PLT3072/PLTEAB4872MEDNF/PLTHATFEET30 Shown 30" x 72" top with White base Model No. PLT3072/PLT2442/PLTECAB6078MEDWF Shown 30"D x 72" top with 24" x 42" return with Black base

#### **Dimensions**

- Rectangular Desk: Can accommodate tops
  48"W 72"W and 24"D 36"D
- Corner Desk: Can accommodate tops 59"W - 75"W and 24"D - 36"D