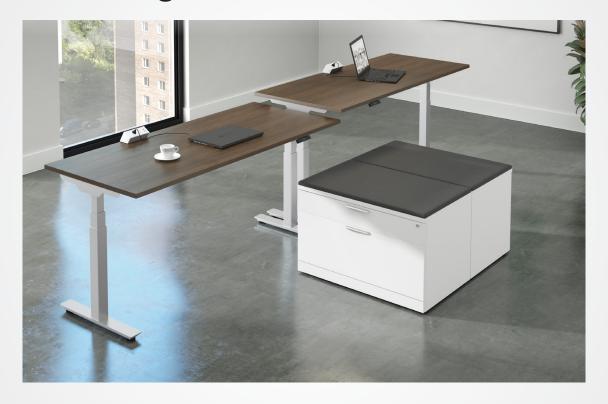

# **Enhance Height Adjustable Standing Desk**

Enhance height adjustable standing desk Shown with 30"x72" top, and Elements benching components

Taking productivity to the next level, Performance's new Enhance Height Adjustable Desks have reached new heights! Featuring an industrial load capacity with a 3-stage programmable motor that can seamlessly adjust from a 25.4" to a 51" height, and any anywhere in between. Increasing your comfort and productivity is now as easy as pushing a button! Offered in White, Silver, or Black to compliment any décor.

# **Enhance Height Adjustable Standing Desk**

Model No. PLT3072/PLTEAB4872MEDNF/PLTHATFEET30 Shown 30" x 72" top with White base Model No. PLT3072/PLT2442/PLTECAB6078MEDWF Shown 30"D x 72" top with 24" x 42" return with Black base