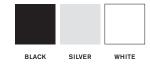

### BASE FINISHES

# **Enhance Height Adjustable Standing Desk**

Enhance height adjustable standing desk Shown with 30"x72" top, and Elements benching components

Taking productivity to the next level, Performance's new Enhance Height Adjustable Desks have reached new heights! Featuring an industrial load capacity with a 3-stage programmable motor that can seamlessly adjust from a 25.4" to a 51" height, and any anywhere in between. Increasing your comfort and productivity is now as easy as pushing a button! Offered in White, Silver, or Black to compliment any décor.