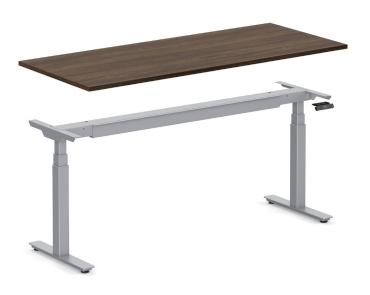

# **Enhance Height Adjustable Standing Desk**

Enhance height adjustable standing desk Shown with 30"x72" top, and Elements benching components

Taking productivity to the next level, Performance's new Enhance Height Adjustable Desks have reached new heights! Featuring an industrial load capacity with a 3-stage programmable motor that can seamlessly adjust from a 25.4" to a 51" height, and any anywhere in between. Increasing your comfort and productivity is now as easy as pushing a button! Offered in White, Silver, or Black to compliment any décor.

# **Enhance Height Adjustable Standing Desk**

Model No. PLT3072/PLTEAB4872MEDNF/PLTHATFEET30 Shown 30" x 72" top with White base Model No. PLT3072/PLT2442/PLTECAB6078MEDWF Shown 30"D x 72" top with 24" x 42" return with Black base