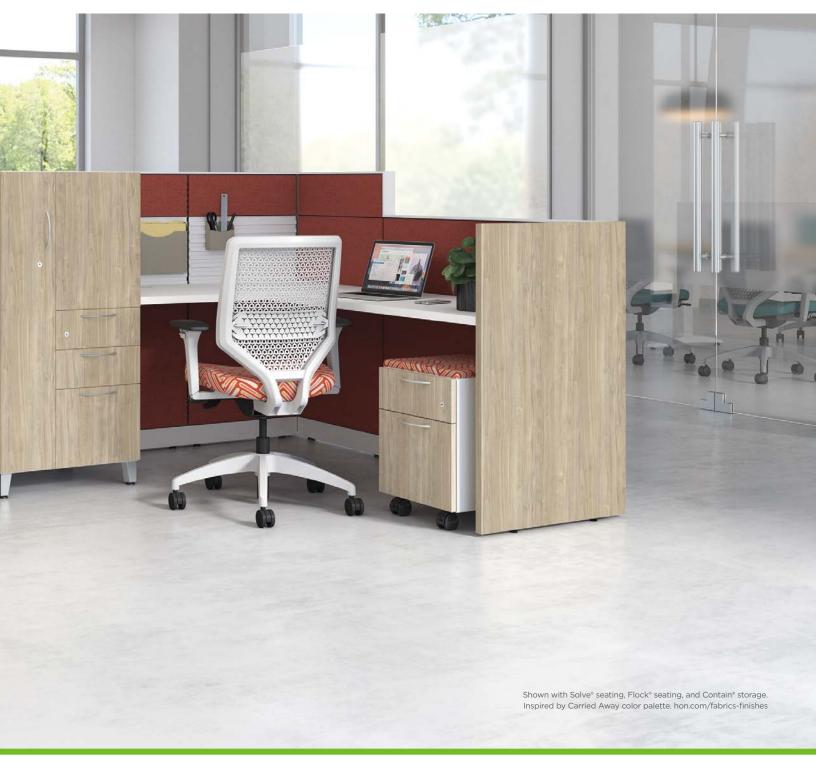

#### MAKE IT YOURS

Looks AND personality. Throw in hard-working, and you've got yourself a winning combination. When it comes to design flexibility, interchangeable Abound tile options support every kind of aesthetic and work style to reflect the distinctive character of your organization.

Tackable and acoustical, powered or not.

FROSTED GLASS Welcome light into the work area while offering increased privacy.

**CLEAR GLASS** Increase access to natural light and views.

SLOTTED TOOL Metal accessories can be painted to coordinate with panels.

MARKERBOARD This magnetic tile is a great communication tool.

HARD-SURFACE Easily wipe clean in high-traffic areas, or add the warmth of woodgrain.

FRAMELESS GLASS TILE Provide access to natural light and create clear sightlines.