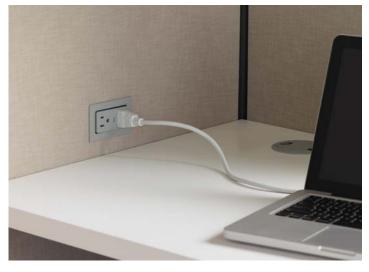

FEWER PARTS, MORE OPTIONS

Position power and data outlets at the desktop, panel base, or both. Lay-in capabilities—electrical and data in the baserail or data in the top channel—expand cabling capacity and make reconfigurations easy.