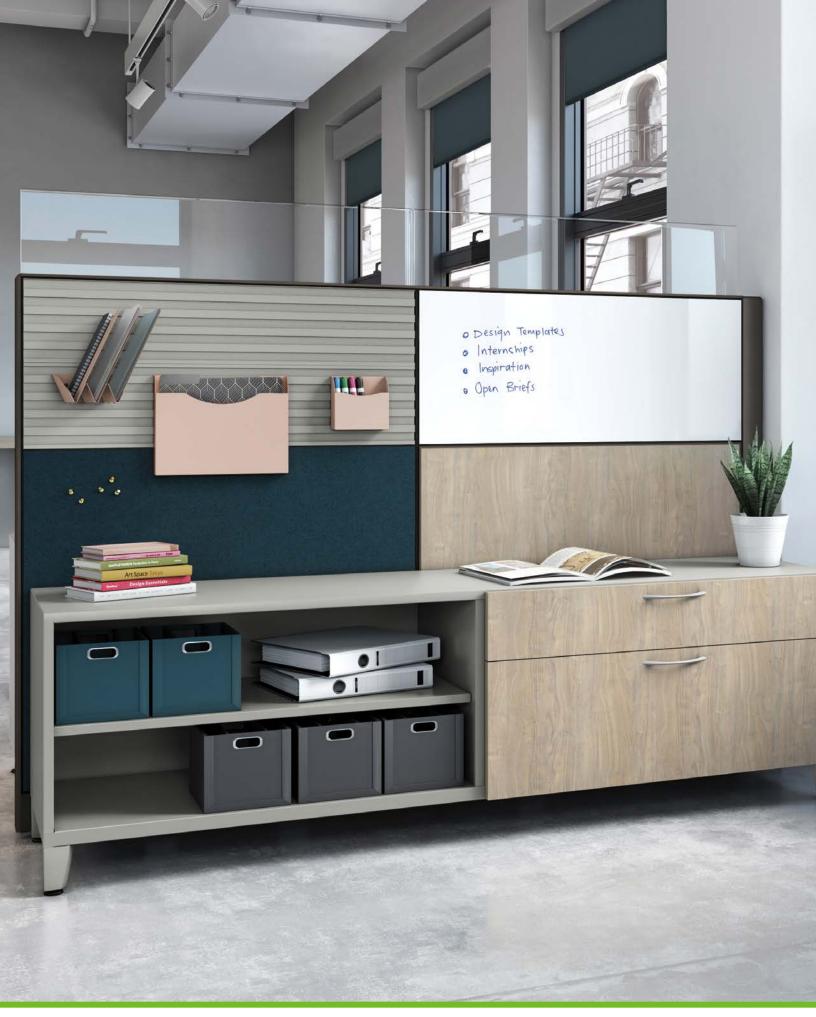

#### MAKE IT YOURS

Looks AND personality. Throw in hard-working, and you've got yourself a winning combination. When it comes to design flexibility, interchangeable Abound tile options support every kind of aesthetic and work style to reflect the distinctive character of your organization.

Tackable and acoustical, powered or not.

FROSTED GLASS Welcome light into the work area while offering increased privacy.

**CLEAR GLASS** Increase access to natural light and views.

SLOTTED TOOL Metal accessories can be painted to coordinate with panels.

MARKERBOARD This magnetic tile is a great communication tool.

HARD-SURFACE Easily wipe clean in high-traffic areas, or add the warmth of woodgrain.

FRAMELESS GLASS TILE Provide access to natural light and create clear sightlines.

GALLERY PANEL Offers a sleek and modern approach to space division.

### PREFERENTIAL TREATMENT

Whether you prefer quiet design or favor making a bold statement, Abound components offer boundless design opportunities that span from refined to relaxed. With a mix of open, traditional and gallery panels, and a myriad of tile, worksurface, and storage options, any organization can achieve their perfect vibe.