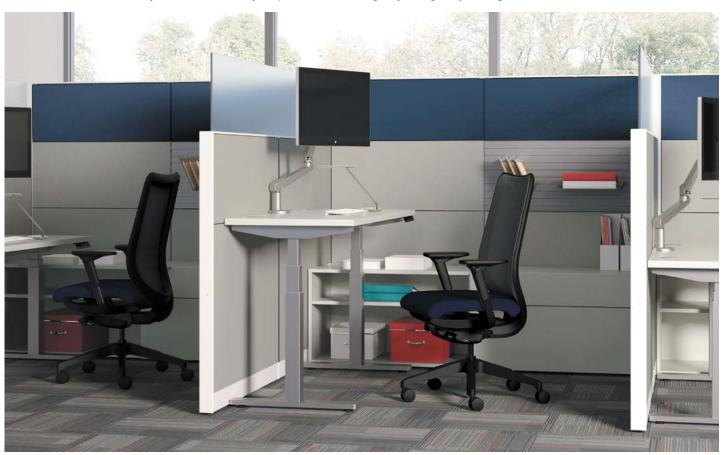

HIGH ACHIEVEMENT

Privacy and focus come naturally with panels that stack 110" high so you can gather your thoughts without distractions.

 $\label{templayer} \textbf{TEAM PLAYER}$  Ideal for shared teaming workstations that balance collaboration with privacy.