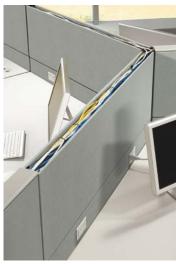

## IT'S A CINCH

Hassle-free. There's no other way to describe just how simple it is to install and reconfigure Abound. We've even made power and tech a breeze to lay-in and switch up as needed. Designed with durability and flexibility in mind, Abound is perfect for organizations that undergo frequent change and need it done in a snap.

#### Abound not only works everywhere, it's easy to install anywhere. With a minimal kit of parts and intuitive universal connectors, Abound can be specified, ordered, installed and reconfigured quickly.