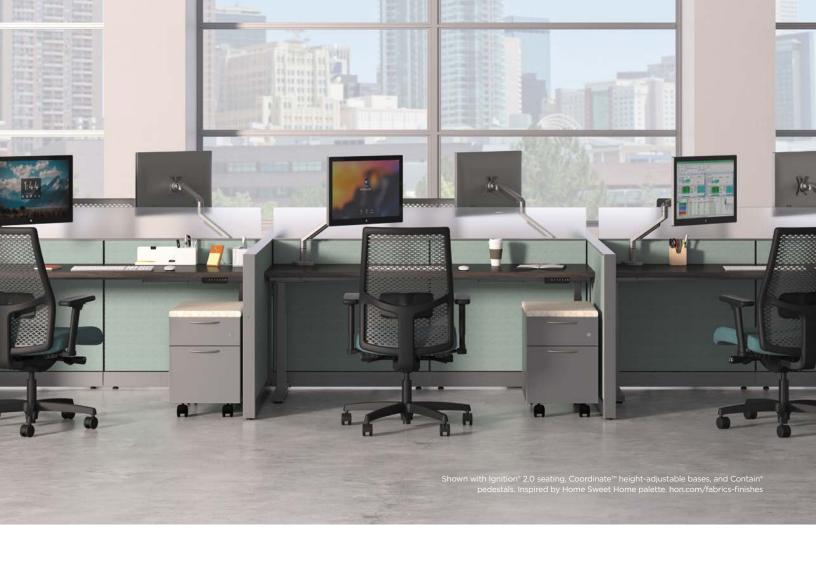

### STACKED IN YOUR FAVOR

Able to support a multitude of office layouts in a single bound? Check. Makes installation and reconfiguration seem like child's play? Check. When it comes to delivering durable and flexible workspaces, Abound performs like no other. An interchangeable frame and tile system featuring an impressive selection of tiles, Abound supports any office space design to help workplaces reach their full potential.

# WORK THE ROOM

No one-trick ponies here. Abound helps organizations look buttoned-up by creating a unified aesthetic for a host of spaces. From open environments to teaming spaces and private offices, Abound offers a crisp, modern take on an architectural aesthetic.

## IT'S A CINCH

Hassle-free. There's no other way to describe just how simple it is to install and reconfigure Abound. We've even made power and tech a breeze to lay-in and switch up as needed. Designed with durability and flexibility in mind, Abound is perfect for organizations that undergo frequent change and need it done in a snap.

#### Abound not only works everywhere, it's easy to install anywhere. With a minimal kit of parts and intuitive universal connectors, Abound can be specified, ordered, installed and reconfigured quickly.