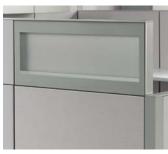

Tackable and acoustical, powered or not.

FROSTED GLASS Welcome light into the work area while offering increased privacy.

**CLEAR GLASS** Increase access to natural light and views.

SLOTTED TOOL Metal accessories can be painted to coordinate with panels.