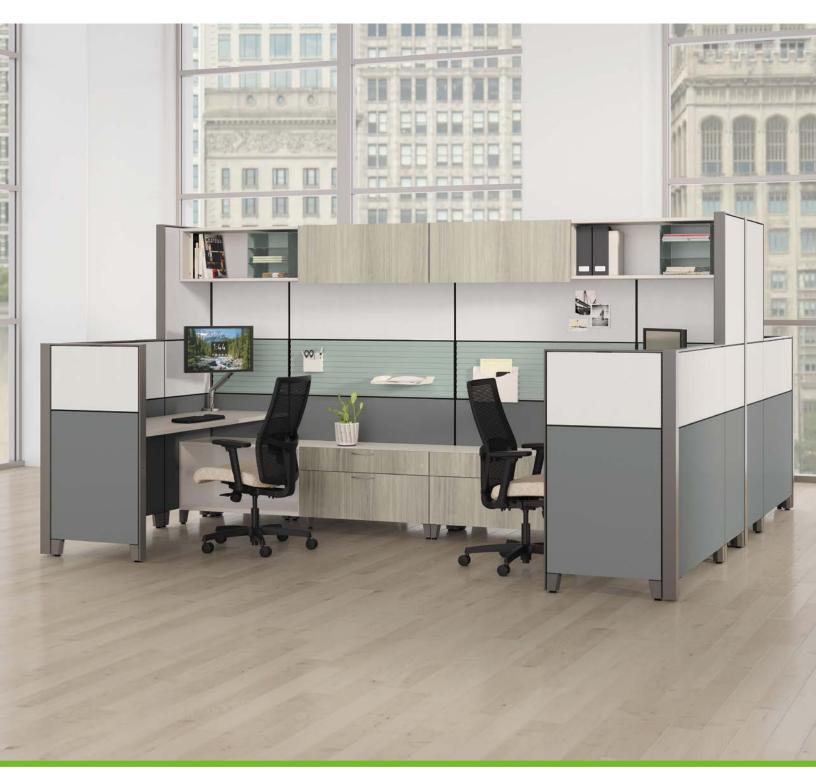

### STACKED IN YOUR FAVOR

Able to support a multitude of office layouts in a single bound? Check. Makes installation and reconfiguration seem like child's play? Check. When it comes to delivering durable and flexible workspaces, Abound performs like no other. An interchangeable frame and tile system featuring an impressive selection of tiles, Abound supports any office space design to help workplaces reach their full potential.

# WORK THE ROOM

No one-trick ponies here. Abound helps organizations look buttoned-up by creating a unified aesthetic for a host of spaces. From open environments to teaming spaces and private offices, Abound offers a crisp, modern take on an architectural aesthetic.

HIGH ACHIEVEMENT

Privacy and focus come naturally with panels that stack 110" high so you can gather your thoughts without distractions.

 $\label{templayer} \textbf{TEAM PLAYER}$  Ideal for shared teaming workstations that balance collaboration with privacy.