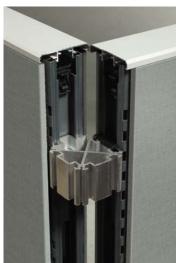

#### Abound not only works everywhere, it's easy to install anywhere. With a minimal kit of parts and intuitive universal connectors, Abound can be specified, ordered, installed and reconfigured quickly.

FEWER PARTS, MORE OPTIONS

Position power and data outlets at the desktop, panel base, or both. Lay-in capabilities—electrical and data in the baserail or data in the top channel—expand cabling capacity and make reconfigurations easy.