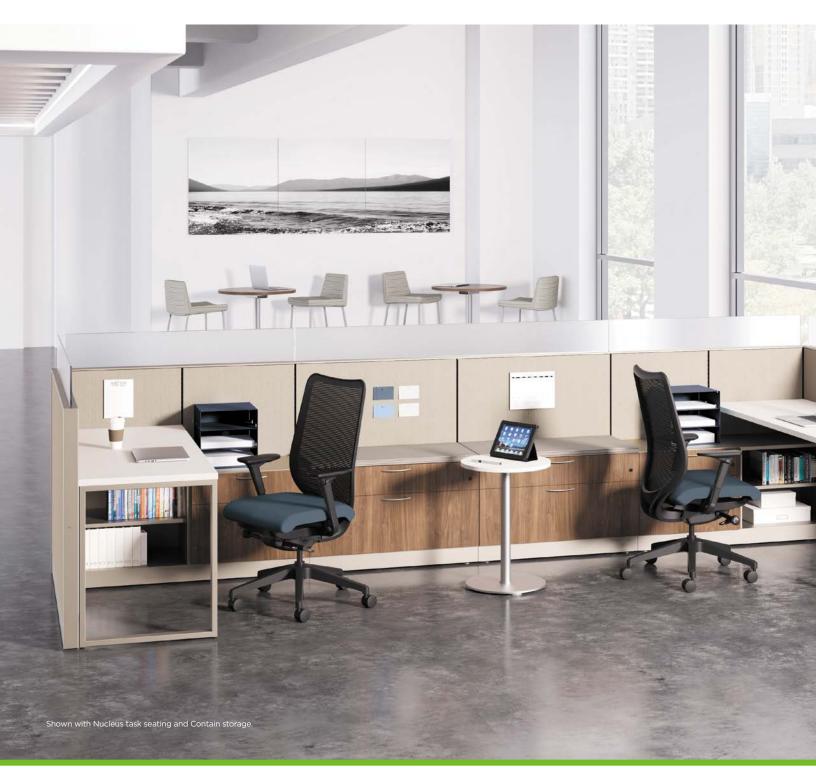

# WORK THE ROOM

No one-trick ponies here. Abound helps organizations look buttoned-up by creating a unified aesthetic for a host of spaces. From open environments to teaming spaces and private offices, Abound offers a crisp, modern take on an architectural aesthetic.

HIGH ACHIEVEMENT

Privacy and focus come naturally with panels that stack 110" high so you can gather your thoughts without distractions.

 $\label{templayer} \textbf{TEAM PLAYER}$  Ideal for shared teaming workstations that balance collaboration with privacy.