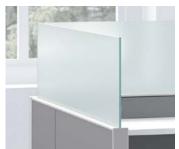

Tackable and acoustical, powered or not.

FROSTED GLASS Welcome light into the work area while offering increased privacy.

**CLEAR GLASS** Increase access to natural light and views.

SLOTTED TOOL Metal accessories can be painted to coordinate with panels.