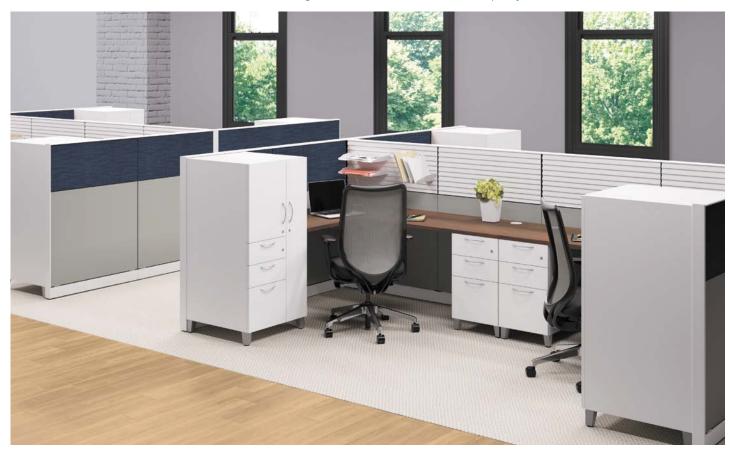

FEWER PARTS, MORE OPTIONS

Position power and data outlets at the desktop, panel base, or both. Lay-in capabilities—electrical and data in the baserail or data in the top channel—expand cabling capacity and make reconfigurations easy.