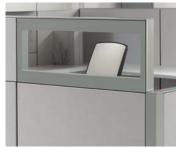

Tackable and acoustical, powered or not.

FROSTED GLASS Welcome light into the work area while offering increased privacy.

**CLEAR GLASS** Increase access to natural light and views.

SLOTTED TOOL Metal accessories can be painted to coordinate with panels.