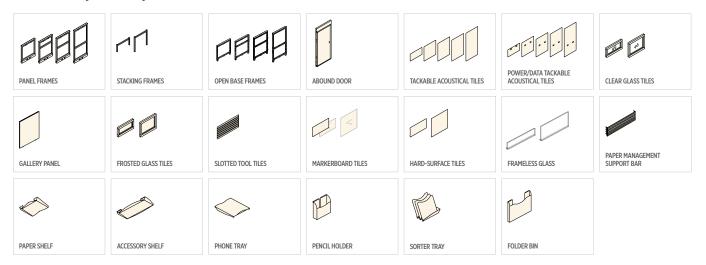

#### FRAMES, TILES, AND ACCESSORIES

#### TILES

Ready for a new look? You can easily switch out tiles to achieve different aesthetic or functional goals. Tiles can be placed in interchangeable positions up and down a panel frame.

Tackable and acoustical, powered or not.

FROSTED GLASS Welcome light into the work area while offering increased privacy.

**CLEAR GLASS** Increase access to natural light and views.

SLOTTED TOOL Metal accessories can be painted to coordinate with panels.

MARKERBOARD This magnetic tile is a great communication tool.

HARD-SURFACE Easily wipe clean in high-traffic areas, or add the warmth of woodgrain.

FRAMELESS GLASS TILE Provide access to natural light and create clear sightlines.

GALLERY PANEL Offers a sleek and modern approach to space division.