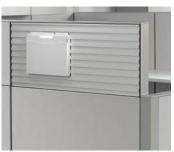

Tackable and acoustical, powered or not.

FROSTED GLASS Welcome light into the work area while offering increased privacy.

**CLEAR GLASS** Increase access to natural light and views.

SLOTTED TOOL Metal accessories can be painted to coordinate with panels.