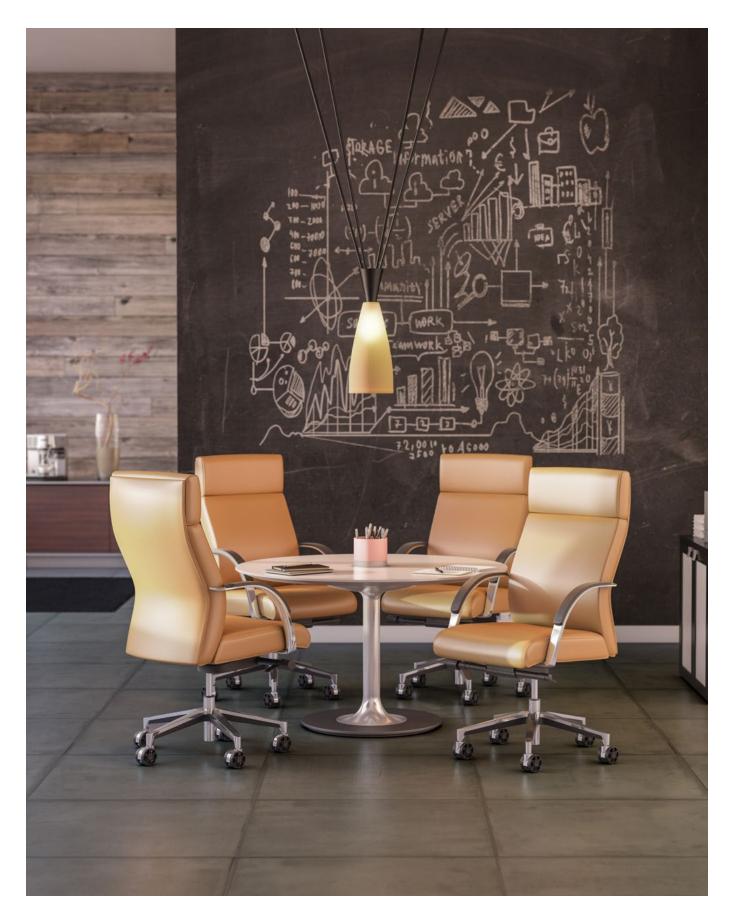

## TEXTILES

**235D** LEATHER PLUS Black

The EC2 Series can be upholstered with highquality textiles, vinyls, and leathers in a variety of colors and grades.

**235D** PRINCESS LEATHER English Saddle

We've made it easier to personalize your new favourite chair. Visit the My Chair Maker App at: nightingalechairs.com/my-chair-maker

235D MADRAS LEATHER Burgundy

235D PRINCESS LEATHER Pesto

EC2 235D Madras (Honey)

-----

1