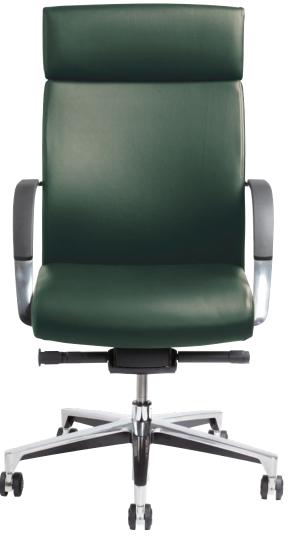

# THINK OUTSIDE

In fact, think curved! The EC2 is a smooth ride through your day. Brainstorm, innovate, command attention.

Nightingale's health-positive designs are incorporated with elegant, modern designs. With its curved arms and back, the EC2 provides a distinct aesthetic that will prompt you to think differently. Elevate your performance in a chair that feels and looks superb.

## DESIGN

At Nightingale, we are inspired by creative, productive people. The EC2 is a top-quality chair meant to inspire output and innovation, with ergonomic support that keeps you focused.