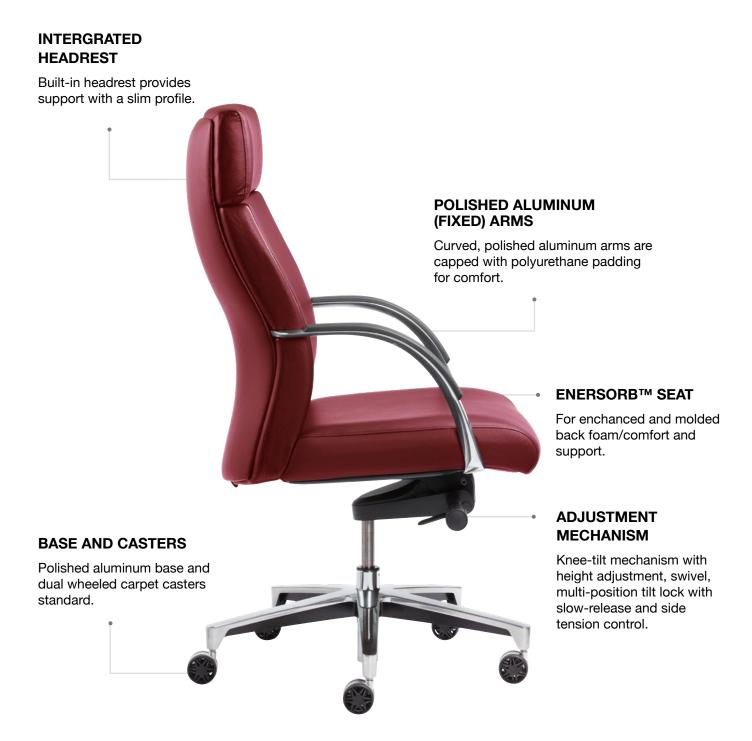

111111

## **M** Nightingale



nightingalechairs.com

# THINK OUTSIDE

In fact, think curved! The EC2 is a smooth ride through your day. Brainstorm, innovate, command attention.



Nightingale's health-positive designs are incorporated with elegant, modern designs. With its curved arms and back, the EC2 provides a distinct aesthetic that will prompt you to think differently. Elevate your performance in a chair that feels and looks superb.

Effortlessly cool. Exceptionally comfortable.



## DESIGN

At Nightingale, we are inspired by creative, productive people. The EC2 is a top-quality chair meant to inspire output and innovation, with ergonomic support that keeps you focused.



## **FEATURES**



## TEXTILES



**235D** LEATHER PLUS Black

The EC2 Series can be upholstered with highquality textiles, vinyls, and leathers in a variety of colors and grades.



**235D** PRINCESS LEATHER English Saddle

We've made it easier to personalize your new favourite chair. Visit the My Chair Maker App at: nightingalechairs.com/my-chair-maker



235D MADRAS LEATHER Burgundy



235D PRINCESS LEATHER Pesto



EC2 235D Madras (Honey)

-----

1

#### ISO 14001 & ISO 9001 CERTIFIED TB117-2013 COMPLIANT

Made in a 100% waste free manufacturing facility.



#### DIMENSIONS DISCLAIMER

Dimensions are subject to change without notice. Dimensions may have a variance of up to 0.5". Contact Nightingale if more precise measurements are needed.

#### **TEXTILE DISCLAIMER**

Nightingale only upholsters with t