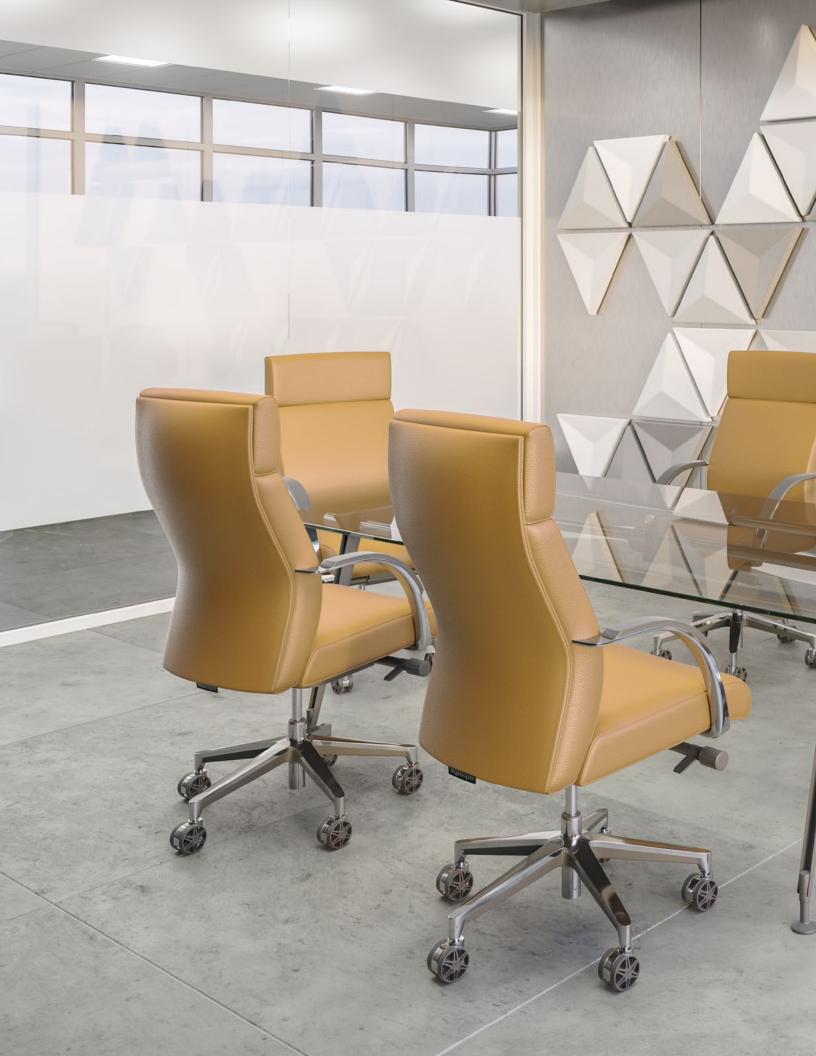

# THINK OUTSIDE

In fact, think curved! The EC2 is a smooth ride through your day. Brainstorm, innovate, command attention.

Nightingale's health-positive designs are incorporated with elegant, modern designs. With its curved arms and back, the EC2 provides a distinct aesthetic that will prompt you to think differently. Elevate your performance in a chair that feels and looks superb.

## DESIGN

At Nightingale, we are inspired by creative, productive people. The EC2 is a top-quality chair meant to inspire output and innovation, with ergonomic support that keeps you focused.